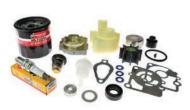

### **300 HOUR SERVICE KIT**

#### 8M0097857

Oil filter, fuel filters, oil drain seal, 2-gearcase drain seals, 4-spark plugs, thermostat kit, water impeller kit, belt, power trim and lower unit anode. 75-115HP FourStroke (1.7L) S/N:1B366823 - 2B094995