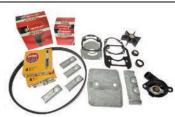

### **300 HOUR SERVICE KIT**

#### 8M0120838

Oil Filter, fuel filter, oil drain seal, 3- gearcase drain seals, thermostat, thermostat gasket, 2- spark plugs, impeller kit, anode 15/20 HP 0R235949 - 0R833819