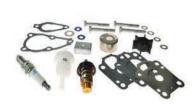

### **300 HOUR SERVICE KIT**

#### 8M0120838

Oil Filter, fuel filter, oil drain seal, 3- gearcase drain seals, thermostat, thermostat gasket, 2- spark plugs, impeller kit, anode 15/20 HP 0R235949 - 0R833819