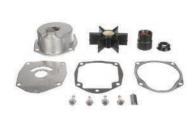

### **300 HOUR SERVICE KIT**

### 8M0120867

Fuel filter, oil drain seal, 2- gear case drain seals, thermostat, thermostat gasket, 2 - spark plugs, impeller kit, anode

8/9.9 HP Command Thrust only 0R042475 and above