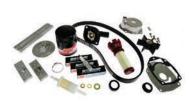

### **300 HOUR SERVICE KIT**

#### 8M0120836

Fuel filter, oil drain seal, 2 - gearcase drain seals, thermostat, thermostat gasket, spark plug, impeller kit, anode.

4/5/6 HP EFI 0R411838 and above