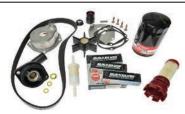

### **300 HOUR SERVICE KIT**

### 8M0090559

Oil filter, low & high pressure fuel filter, oil drain seal, 2-gearcase drain seals, thermostat, 2-thermostat gaskets, 4-spark plugs, water impeller kit, power trim adode and lower unit anode.

40-60 EFI 4Cyl. 4 Stroke (BigFoot and CT gearcases only)