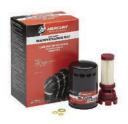

### **300 HOUR SERVICE KIT**

### 8M0120837

Fuel filter, oil drain seal, 2 - gear case drain seals, thermostat, thermostat gasket, 2 - spark plugs, impeller kit, anode

8/9.9 HP Standard gearcase only 0R042475 and above