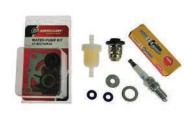

### **300 HOUR SERVICE KIT**

### 8M0120867

Fuel filter, oil drain seal, 2- gear case drain seals, thermostat, thermostat gasket, 2 - spark plugs, impeller kit, anode

8/9.9 HP Command Thrust only 0R042475 and above