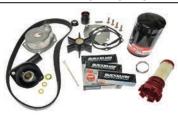

### **300 HOUR SERVICE KIT**

#### 8M0120836

Fuel filter, oil drain seal, 2 - gearcase drain seals, thermostat, thermostat gasket, spark plug, impeller kit, anode.

4/5/6 HP EFI 0R411838 and above