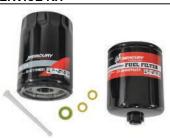

### **300 HOUR SERVICE KIT**

#### 8M0120838

Oil Filter, fuel filter, oil drain seal, 3- gearcase drain seals, thermostat, thermostat gasket, 2- spark plugs, impeller kit, anode 15/20 HP 0R235949 - 0R833819