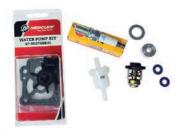

### 200 HOUR SERVICE KIT

#### 8M0179987

Kit includes - Oil filter, water separating fuel filter, fuel filter screen, and 2-gearcase drain seals.

Fits: 7.6L V12 600hp Verado and 500hp SeaPro FourStroke Outboards