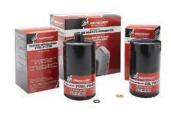

#### **100 HOUR SERVICE KIT**

#### 8M0097856

Oil filter, fuel filter, oil drain seal and 2-gearcase drain seals 75-115HP FourStroke (1.7L) S/N:1B366823 - 2B094995