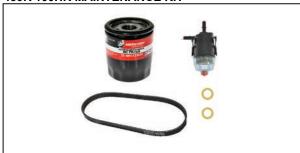

### **100 HOUR SERVICE KIT**

#### 8M0151469

Oil filter, fuel filter, oil drain seal, 2 gearcase drain seals 15/20 EFI FourStroke S/N: 0R833820 & above Mercury Precision Branded, Box Point of Sale Packaged.