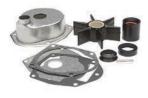

### **300 HOUR SERVICE KIT**

### 8M0120837

Fuel filter, oil drain seal, 2 - gear case drain seals, thermostat, thermostat gasket, 2 - spark plugs, impeller kit, anode

8/9.9 HP Standard gearcase only 0R042475 and above